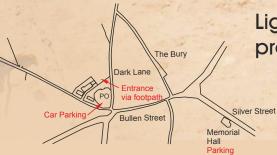

Light refreshments provided by Thorverton WI

Parking available at the Memorial Hall and the Post Office Car Park